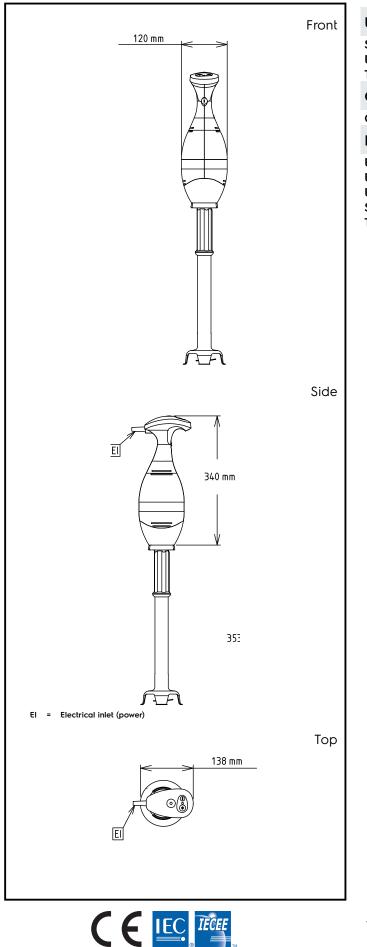

## Hand held Mixers Bermixer PRO 450 W with Stainless Steel Tube (453mm)

| Electric                                                                                                                       |                                               |
|--------------------------------------------------------------------------------------------------------------------------------|-----------------------------------------------|
| Supply voltage:<br>Electrical power max:<br>Total Watts:                                                                       | 220-240 V/1 ph/50/60 Hz<br>0.45 kW<br>0.45 kW |
| Capacity:                                                                                                                      |                                               |
| Capacity (up to):                                                                                                              | 100 Litre                                     |
| Key Information:                                                                                                               |                                               |
| External dimensions, Width:<br>External dimensions, Depth:<br>External dimensions, Height:<br>Shipping weight:<br>Tube length: | 138 mm<br>120 mm<br>765 mm<br>5.6 kg<br>45 cm |