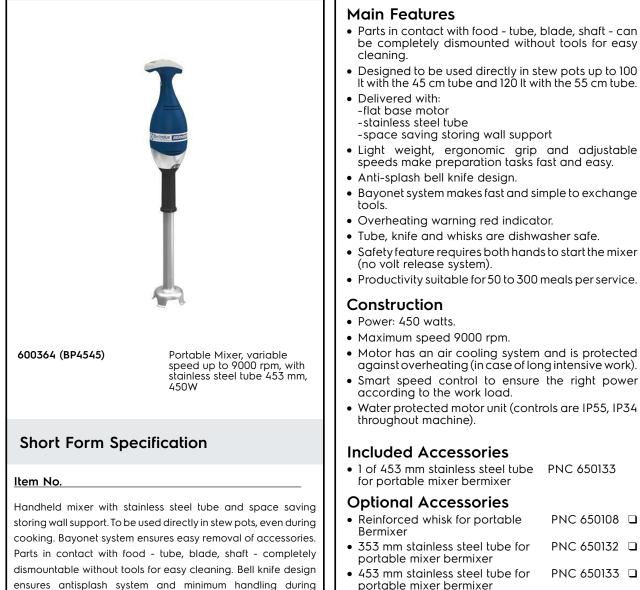

Hand held Mixers Bermixer PRO 450 W with Stainless Steel Tube (453mm)

| ITEM #  |  |
|---------|--|
| MODEL # |  |
| NAME #  |  |
| SIS #   |  |
| AIA #   |  |
|         |  |

- 553 mm stainless steel tube for PNC 650134 Bermixer (for 450W, 550W, 650W, 750W)
- Adjustable rail for containers PNC 653292 🗅 diam. 375 mm to 650 mm (to be used with 653294)
- Holder to support portable mixer PNC 653294 in containers (can be used only with tube attachment)